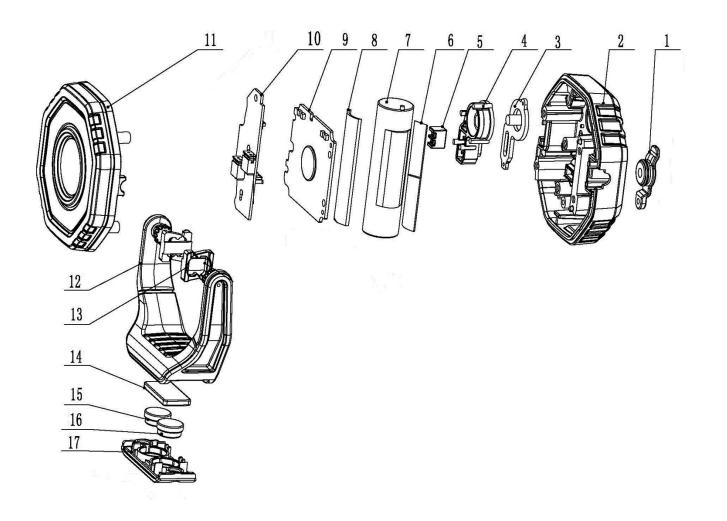

## Rechargeable Pocket Floodlight with Magnet 360° 7W COB LED **Model No: LED700P SERIES**

| Item | Part No.    | Description                                    |
|------|-------------|------------------------------------------------|
| 1    | LED360CM.05 | Charging socket cover                          |
| 2    | LED700P.02  | Aluminium Back Housing                         |
| 3    | LED700P.03  | Switch Cap                                     |
| 4    | LED700P.04  | Switch Cap Fixing Plate                        |
| 5    | LED700P.05  | Indicator Support                              |
| 6    | LED700P.06  | Battery Protection Plate                       |
| 7    | LED3604.30  | Battery, 3.7v, 2.6ah/9.6wh (Li-Ion)(H:65 W:19) |
| 8    | LED700P.08  | Protection Foam                                |
| 9    | LED700P.09  | СОВ                                            |
| 10   | LED700P.10  | PCB                                            |

| Item | Part No.    | Description                                 |
|------|-------------|---------------------------------------------|
| 11   | LED700P.11  | Front Housing (LED700P only)                |
|      | LED700PR.11 | Front Housing (Red) (LED700PR only)         |
| 12   | LED700P.12  | Nylon Stand 'U' Shape (LED700P only)        |
|      | LED700PR.12 | Nylon Stand 'U' Shape (Red) (LED700PR only) |
| 13   | LED700P.13  | Light Holder                                |
| 14   | LED700P.14  | Magnet Fixing Plate                         |
| 15   | LED700P.15  | Magnet (A)                                  |
| 16   | LED700P.16  | Magnet (B)                                  |
| 17   | LED700P.17  | Magnet Base                                 |
|      | LED3602G.41 | Micro USB with 5pin Cable (not shown)       |